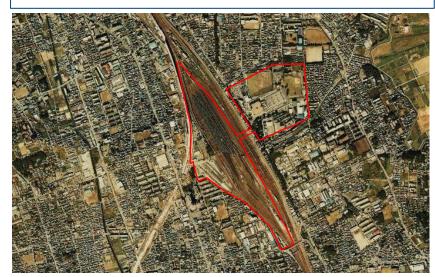

## Key Issue

 Land use conversion of former railway yard and factories due to the change of social and industrial structures

Source: Geospatial Information Authority of Japan

Area: 47.4ha

Role of UR: Implementor

(Land Readjustment)

Source: PIXIA