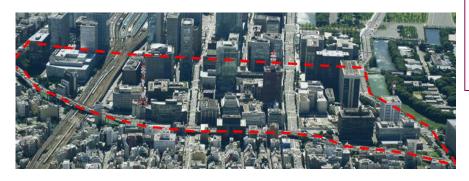

## Otemachi

-Tokyo CBD

2006~ Restructure global business core by consecutive urban renewal projects

## Key Issue

- Otemachi is a representative Japanese business center with 24/7 international finance, IT, media firms, etc.
- Need to upgrade for globalization and advanced information technology by reconstruction of aged buildings

## Project Approach

- Strengthen the access to the stations and pedestrian network
- Renewal of aged buildings and infrastructure by sequential urban renewal projects without stopping their business
- Public facility construction and land consolidation by land readjustment