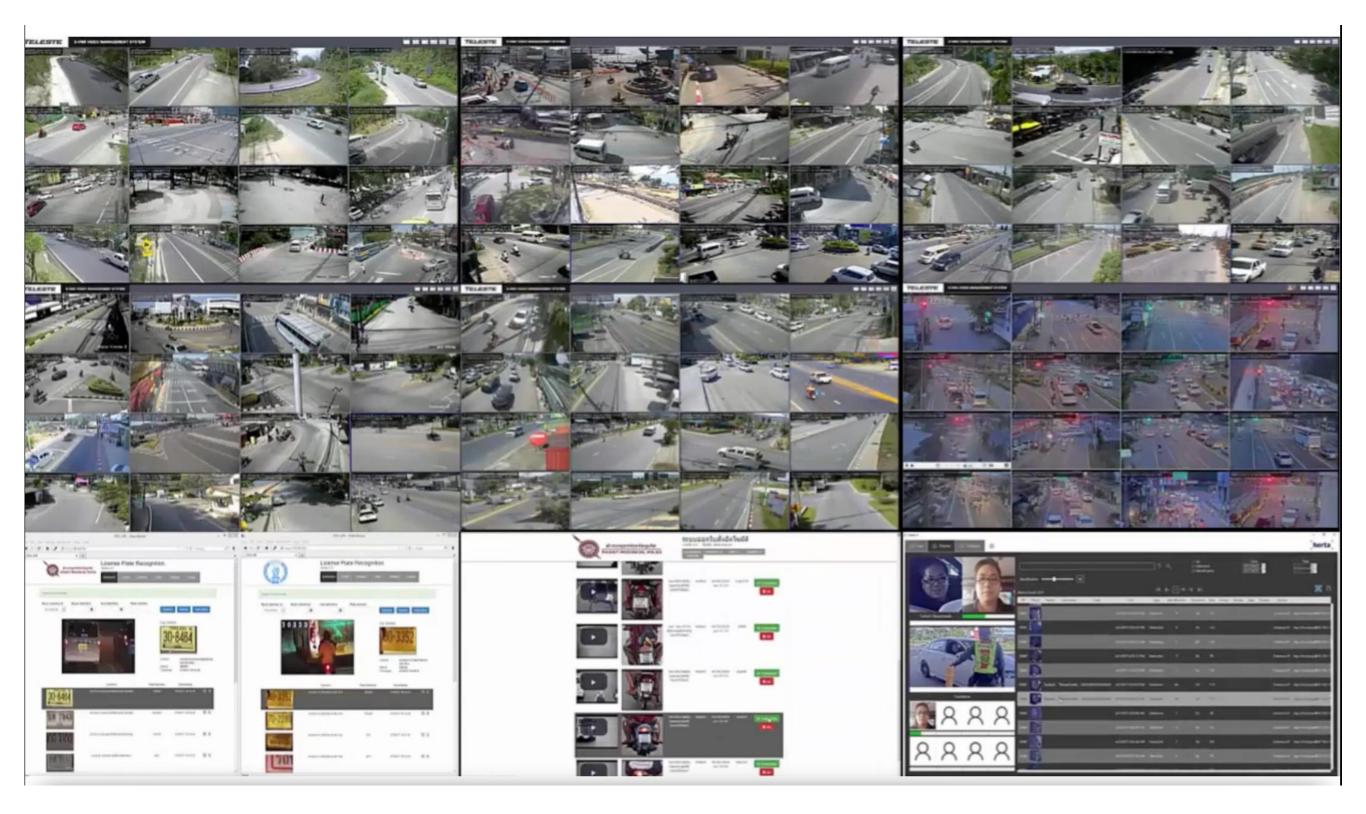

|               | Invest 3500 CCTV        |                        | management plan |  |  |
| Maritime                     |                                                                                                                                                                                                   |               |                         |                        |                 |  |  |
| Maritime Tourist Safety: POC |                                                                                                                                                                                                   |               |                         | Expand Maritime Safety |                 |  |  |

## **Smart Living: CCTV**



### **Smart Living : Safety**

### 1) Draft Video Analytic (Intrusion and People Counting for Beach Swimming Boundary) Planform for Phuket Smart City



### **Smart Living : Marine Safety**

### 🛃 Traffic Display - ODU08; Client ODU08 as Guest





## Smart Living: Maritime Safety

| STEP 1<br>Online | STEP 2              | STEP 3                    |
|------------------|---------------------|---------------------------|
| Website          | E-mail Print        |                           |
| Offline          | CONLOW COLL OF STAR |                           |
| POS Kiosk        | Get ticket          | Entrance<br>Using QR Code |





# **Maritime Safety**

ระบบความปลอดภัยทามทะเล







QR-Code/RF-ID : แยกตัวบุคคล LoraWan, NB-IoT, 4G : แยกตัวบุคคล ระบุ ตำแหน่ง



### **Reading Smart Card