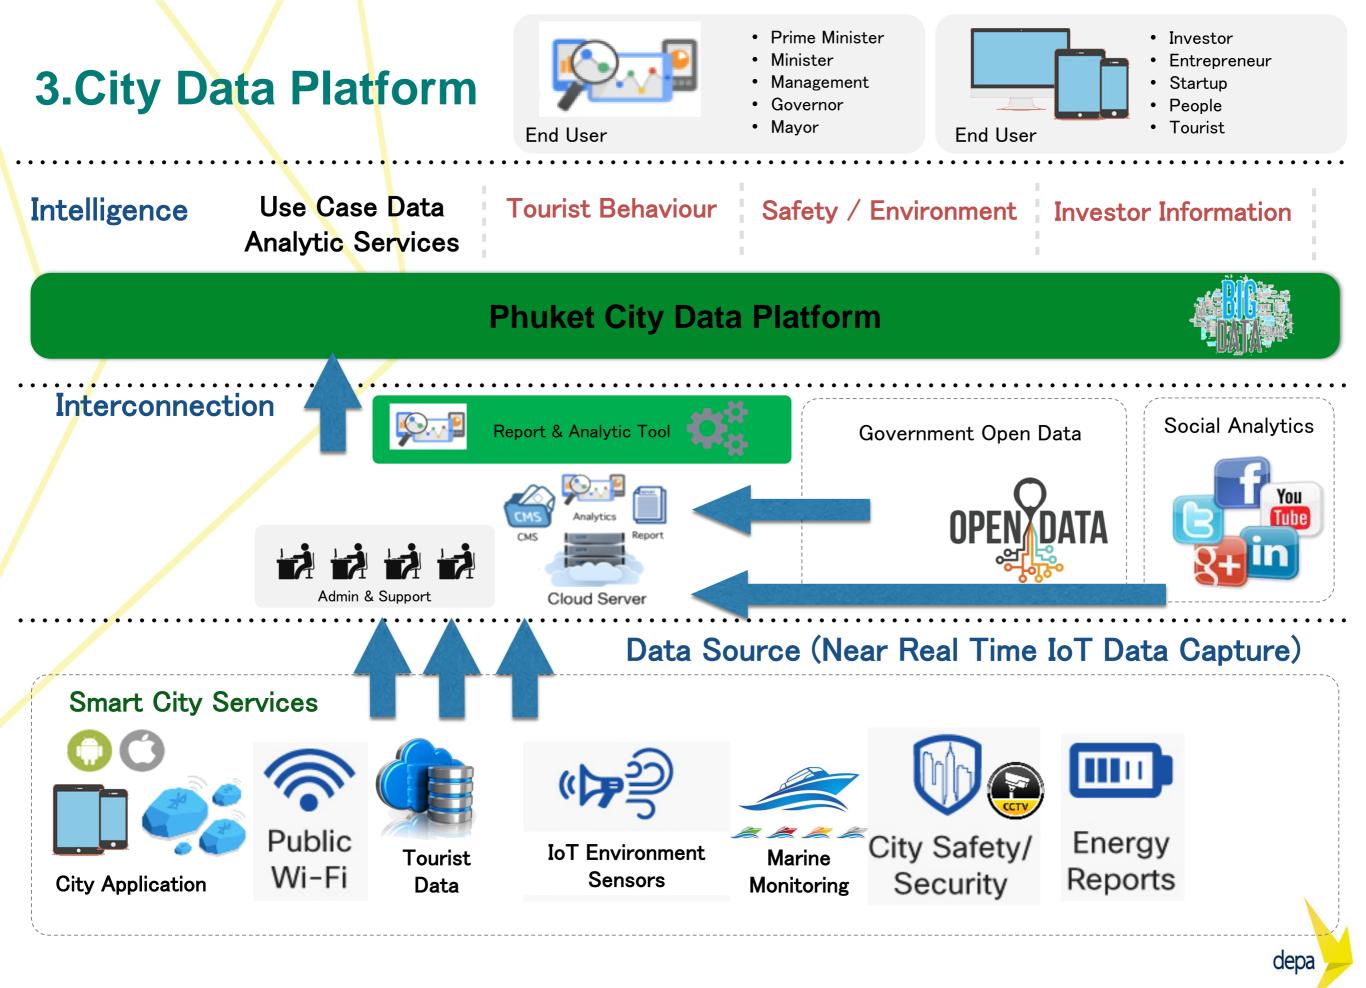

### **Phuket CDP: Tourism Data**

### **Phuket CDP: Investment Data**

ArcGIS ▽ Map\_3D ③

8 Sian Ir