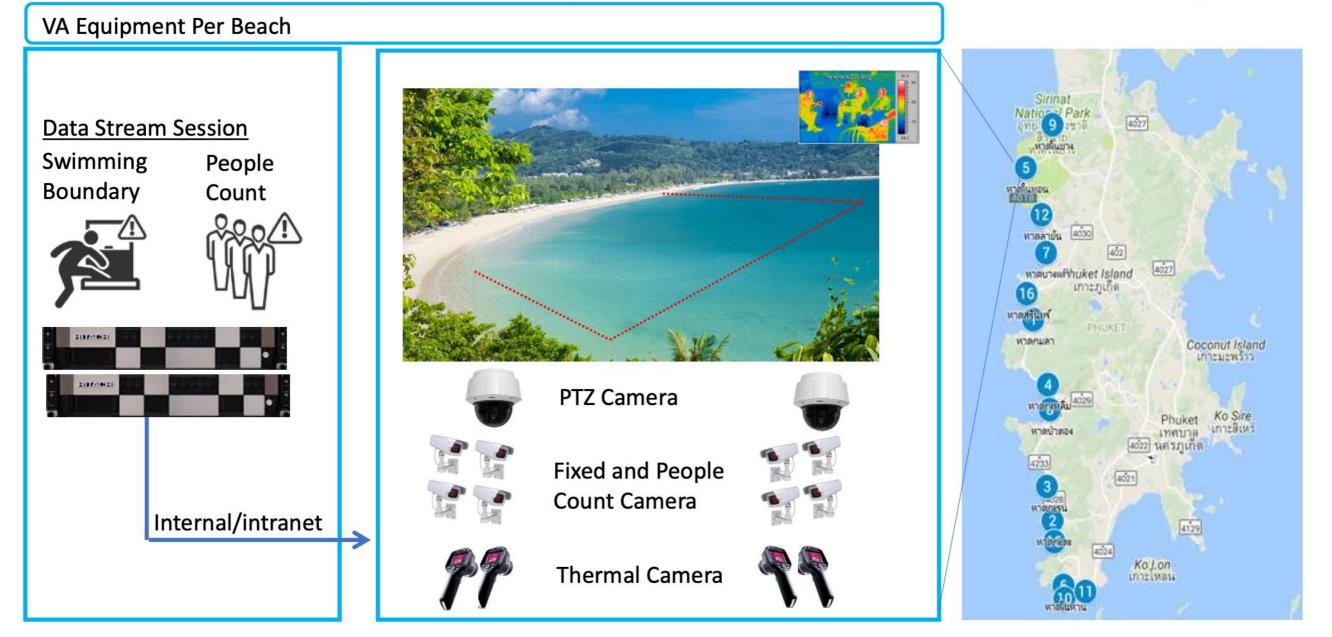

### 1) Draft Video Analytic (Intrusion and People Counting for Beach Swimming Boundary) Planform for Phuket Smart City

### **Smart Living : Marine Safety**