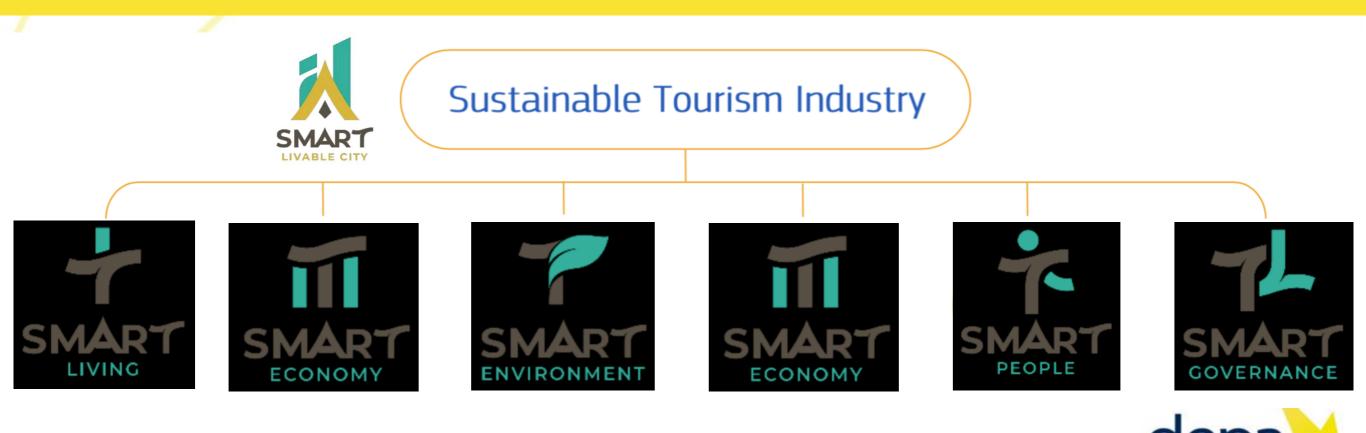

# Phuket Smart City

## 1. Vision : Sustainable Tourism



### **Phuket Challenge: Unsustainable Tourism**



## 2. Smart City Digital Infrastructure

- 1,000 Public Free WiFi LoRaWAN in tourist destinations and communities
- 543 sq. km. coverage of LoraWan and NB-IoT station for IoTs network



## **Smart Living**

### **Smart Living**

| Goal<br>2020                 | Phuket Safe City                                                                                                                                                                                  |               |                         |                        |                 |  |  |
|------------------------------|---------------------------------------------------------------------------------------------------------------------------------------------------------------------------------------------------|---------------|----