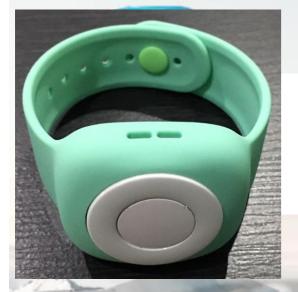

# **Maritime Safety**

ระบบความปลอดภัยทามทะเล

QR-Code/RF-ID : แยกตัวบุคคล LoraWan, NB-IoT, 4G : แยกตัวบุคคล ระบุ ตำแหน่ง