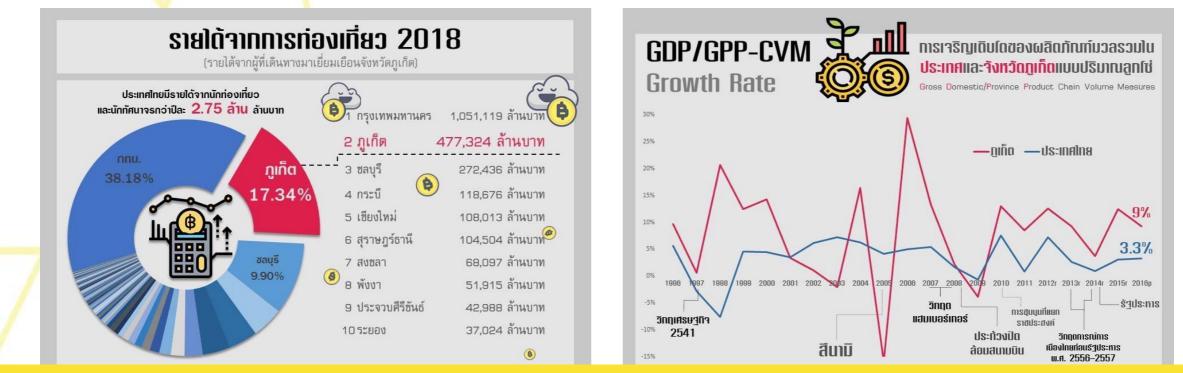

# Phuket Smart City

## 1. Vision : Sustainable Tourism



### **Phuket Challenge: Unsustainable Tourism**



## 2. Smart City Digital Infrastructure

- 1,000 Public Free WiFi LoRaWAN in tourist destinations and communities
- 543 sq. km. coverage of LoraWan and NB-IoT station for IoTs network



## **Smart Living**

### **Smart Living**

| Goal<br>2020                 | Phuket Safe City                                                                                                                                                                                  |               |                         |                        |                 |  |  |
|------------------------------|---------------------------------------------------------------------------------------------------------------------------------------------------------------------