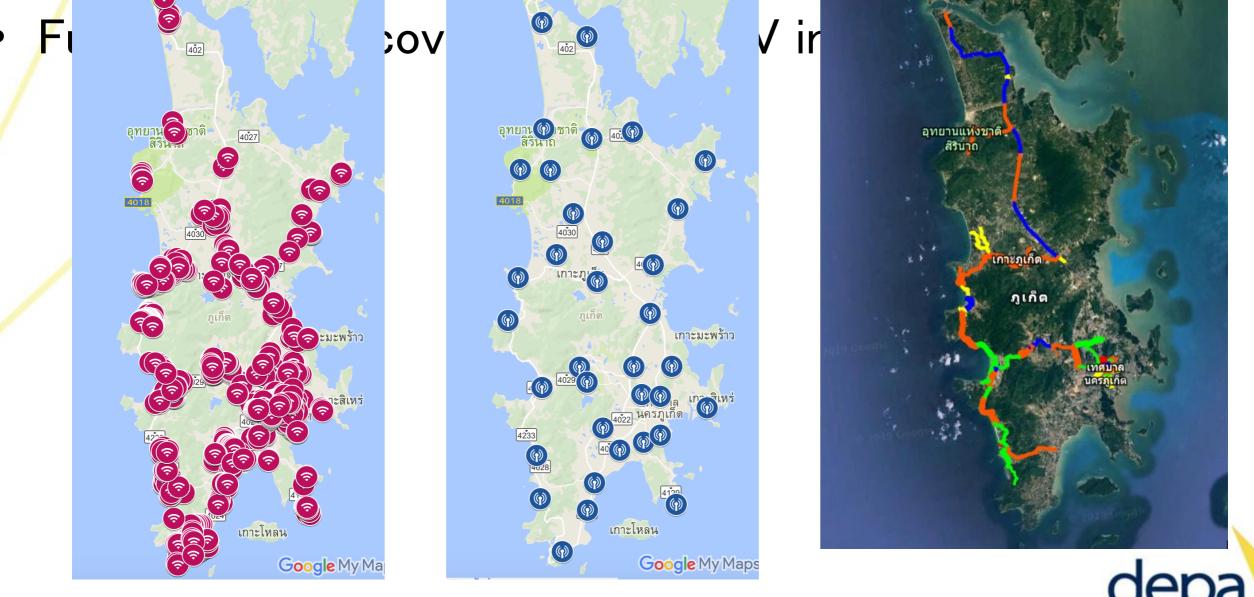

## 2. Smart City Digital Infrastructure

- 1,000 Public Free WiFi LoRaWAN in tourist destinations and communities
- 543 sq. km. coverage of LoraWan and NB-IoT station for IoTs network