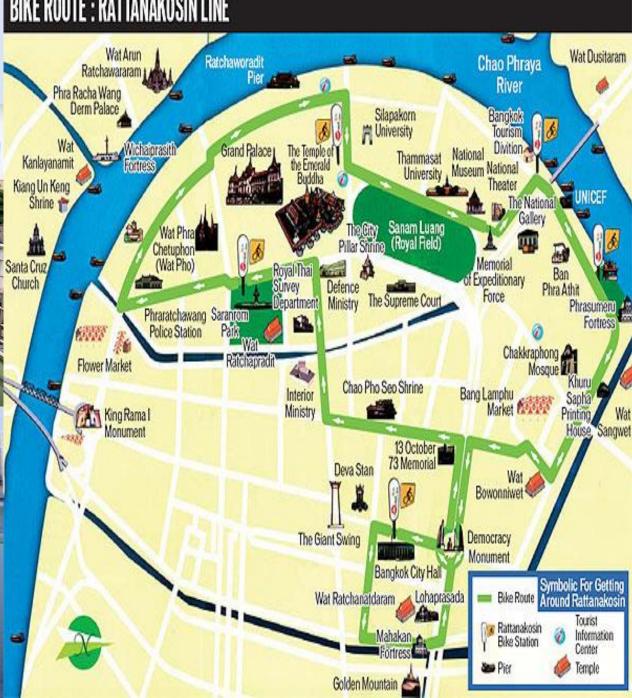

port Strategy and Plans

2. Public Transport in Bangkok and surrounding

3. Bang Sue Grand Station/TOD/Smart City

# **Transport Efficiency**



# **Develop & Promote Rail System**

**Improving Urban Public Transport Networks** 





#### Public Transport in Bangkok and surrounding

**Mass Rapid Transit** 

In service 4 lines
Total 124 km.



**Under Construction 7 lines Total 172 km.** 

1234567



#### Public Transport in Bangkok and surrounding

**Complete Network in 2029** 







**BUS: Improve Vehicles & Technology Development** 











**BRT: Improve Capacity and Enhance Bus System** 



Pier Upgrade to Better Facility





### **Airport Shuttle Bus**

**Save Time with Direct Way** 











### **Bike Lanes in Bangkok**

Non - Motorize



#### BIKE ROUTE : RATTANAKOSIN LINE



#### **Common Ticket**

Innovation & Technology



#### **Overview of Transport Network**

**Key issues in Transport** 

- Traffic congestion
- Connecting of transport mode
- High number of road accident
- High energy consumption
- Air pollution/Global warming



### **Universal Design**

**Design For All** 





#### **Agenda**

1. Transport Strategy and Plans

2. Public Transport in Bangkok and surrounding

3. Bang Sue Grand Station/TOD/Smart City

# **Bang Sue Grand Station**

**Starting Point of Modern Transport by Rail** 





### **Bang Sue Grand Station**

**Opening of New Transport Hub in 2021** 





Area 264,862 sq.m.

4 Platforms for Commuter Train 8 Platforms for Long Dist. Train



10 Platforms for HSR2 Platforms for Airport Rail Link

# **Bang Sue Grand Station**

**Opening