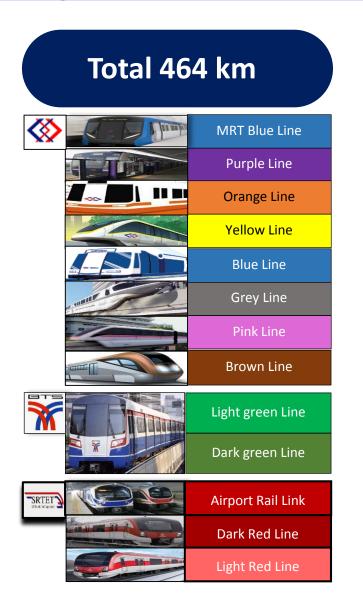

#### Public Transport in Bangkok and surrounding

**Mass Rapid Transit** 

In service 4 lines
Total 124 km.

**Under Construction 7 lines Total 172 km.** 

1234567