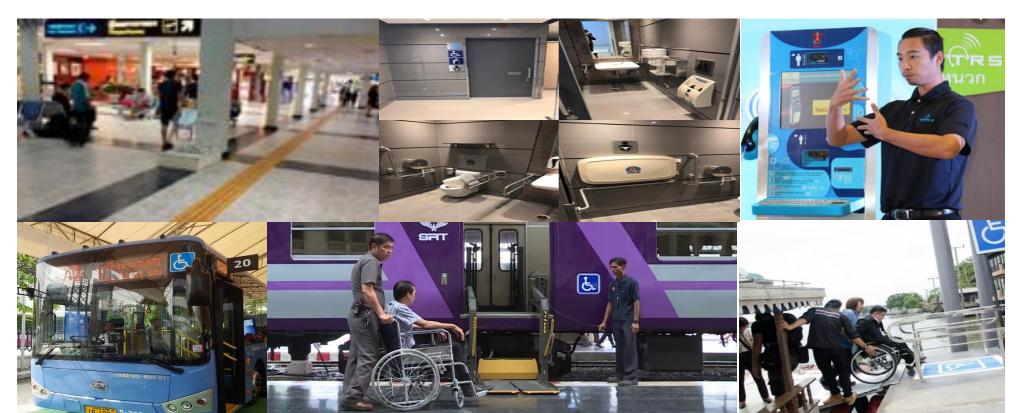

vice 4 lines
Total 124 km.



**Under Construction 7 lines Total 172 km.** 

1234567



#### Public Transport in Bangkok and surrounding

**Complete Network in 2029** 







**BUS: Improve Vehicles & Technology Development** 











**BRT: Improve Capacity and Enhance Bus System** 



Pier Upgrade to Better Facility





### **Airport Shuttle Bus**

**Save Time with Direct Way** 











### **Bike Lanes in Bangkok**

Non - Motorize



#### BIKE ROUTE : RATTANAKOSIN LINE



#### **Common Ticket**

Innovation & Technology



#### **Overview of Transport Network**

**Key issues in Transport** 

- Traffic congestion
- Connecting of transport mode
- High number of road accident
- High energy consumption
- Air pollution/Global warming



### **Universal Design**

**Design For All** 





#### **Agenda**

1. Transport Strategy and Plans

2. Public Transport in Bangkok and surrounding

3. Bang Sue Grand Station/TOD/Smart City

# **Bang Sue Grand Station**

**Starting Point of Modern Transport by Rail** 





### **Bang Sue Grand Station**

**Opening of New Transport Hub in 2021** 





Area 264,862 sq.m.

4 Platforms for Commuter Train 8 Platforms for Long Dist. Train



10 Platforms for HSR2 Platforms for Airport Rail Link

# **Bang Sue Grand Station**

**Opening of New Transport Hub in 2021** 



# **Transit-Oriented Development (TOD)/Smart City**

**Bang Sue Grand Station** 







### **Thank You**

Office of Transport and Traffic Policy and Planning