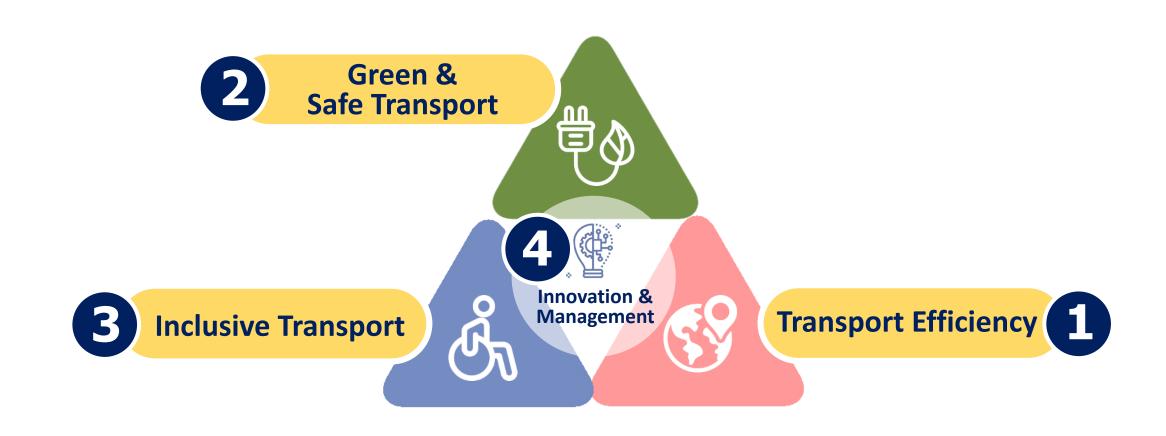

# **Conceptual Framework**

The 20-Years Transport System Development Strategy 2018-2037

# **Transport Efficiency**