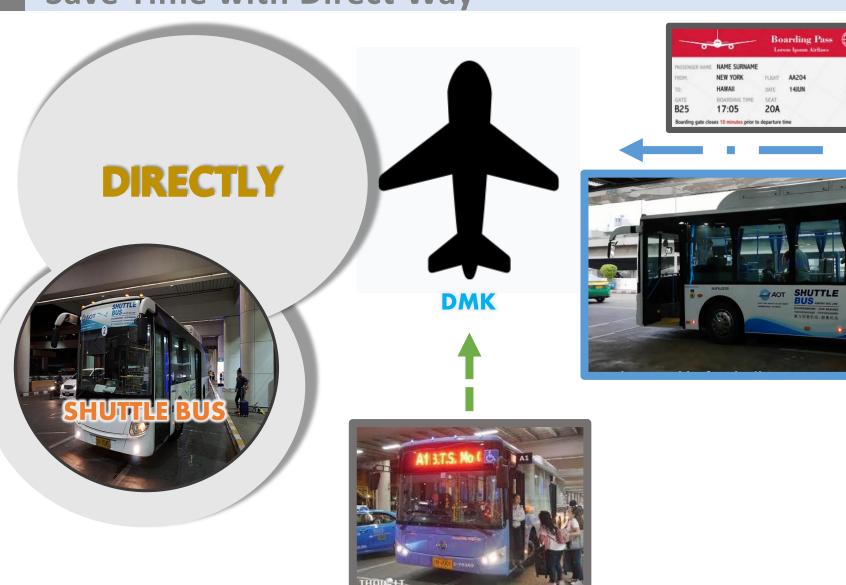

ork**

The 20-Years Transport System Development Strategy 2018-2037



#### **Agenda**

1. Transport Strategy and Plans

2. Public Transport in Bangkok and surrounding

3. Bang Sue Grand Station/TOD/Smart City

# **Transport Efficiency**



# **Develop & Promote Rail System**

**Improving Urban Public Transport Networks** 





#### Public Transport in Bangkok and surrounding

**Mass Rapid Transit** 

In service 4 lines
Total 124 km.



**Under Construction 7 lines Total 172 km.** 

1234567



#### Public Transport in Bangkok and surrounding

**Complete Network in 2029** 







**BUS: Improve Vehicles & Technology Development** 











**BRT: Improve Capacity and Enhance Bus System** 



Pier Upgrade to Better Facility





### **Airport Shuttle Bus**

**Save Time with Direct Way** 











### **Bike Lanes in Bangkok**

Non - Motorize



#### BIKE ROUTE : RATTANAKOSIN LINE



#### **Common Ticket**

Innovation & Technology



#### **Overview of Transport Network**

**Key issues in Transport** 

- Traffic congestion
- Connecting of transport mode
- High number of road accident
- High energy consumption
- Air pollution/Global warming



### **Universal Design**

**Design For All** 





#### **Agenda**

1. Transport Strategy and Plans

2. Public Transport in Bangkok and surrounding

3. Bang Sue Grand Station/TOD/Smart City

# **Bang Sue Grand Station**

**Starting Point of Modern Transport by Rail** 





### **Bang Sue Grand Station**

**Opening of New Transport Hub in 2021** 





Area 264,862 sq.m.

4 Platforms for Commuter Train 8 Platforms for Long Dist. Train