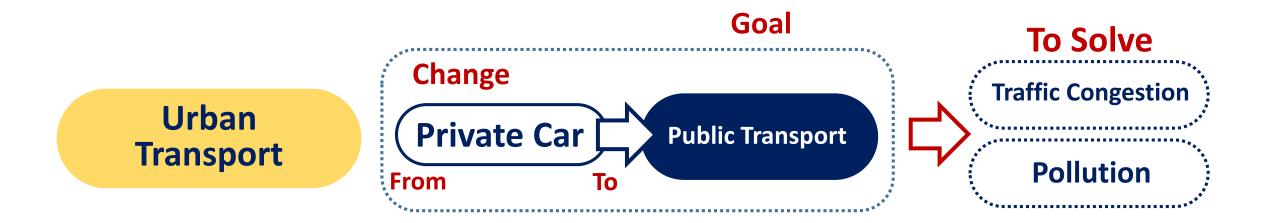

#### **Overview of Transport Network**

**Key issues in Transport** 

- Traffic congestion
- Connecting of transport mode
- High number of road accident
- High energy consumption
- Air pollution/Global warming