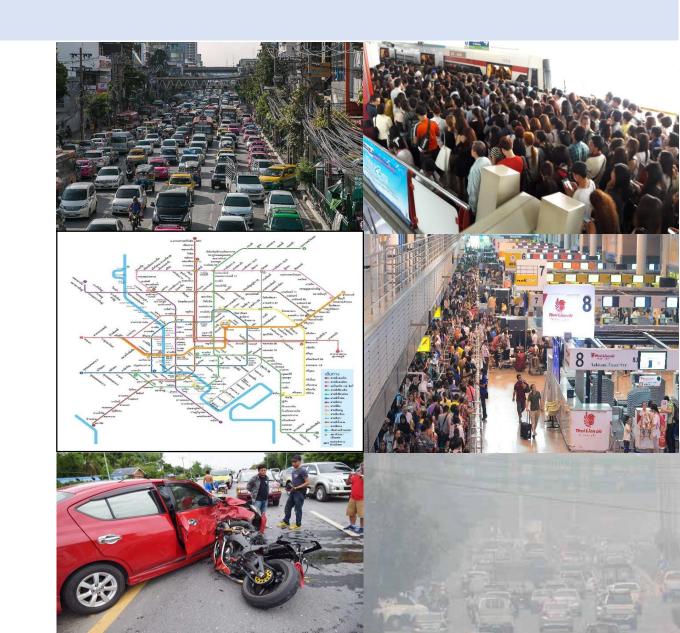

#### **Overview of Transport Network**

**Key issues in Transport** 

- Traffic congestion
- Connecting of transport mode
- High number of road accident
- High energy consumption
- Air pollution/Global warming