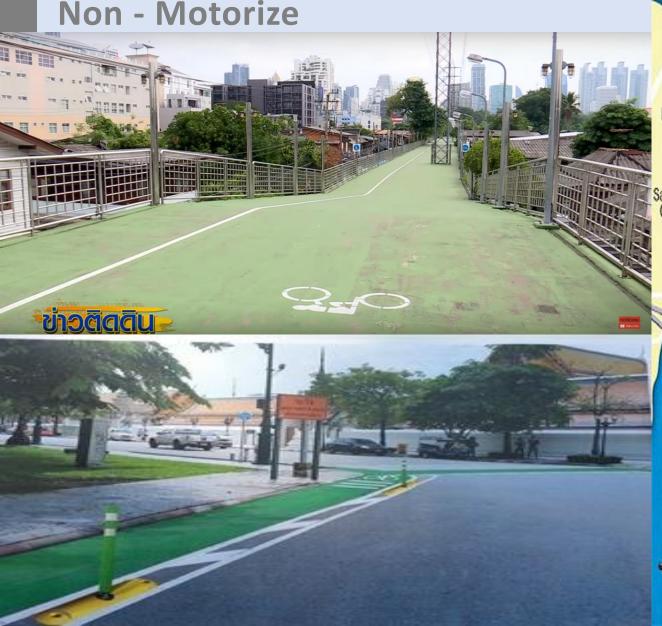

2018-2037



#### **Agenda**

1. Transport Strategy and Plans

2. Public Transport in Bangkok and surrounding

3. Bang Sue Grand Station/TOD/Smart City

# **Transport Efficiency**



# **Develop & Promote Rail System**

**Improving Urban Public Transport Networks** 





#### Public Transport in Bangkok and surrounding

**Mass Rapid Transit** 

In service 4 lines
Total 124 km.



**Under Construction 7 lines Total 172 km.** 

1234567



#### Public Transport in Bangkok and surrounding

**Complete Network in 2029** 







**BUS: Improve Vehicles & Technology Development** 











**BRT: Improve Capacity and Enhance Bus System** 



Pier Upgrade to Better Facility





### **Airport Shuttle Bus**

**Save Time with Direct Way** 











### **Bike Lanes in Bangkok**

Non - Motorize



#### BIKE ROUTE : RATTANAKOSIN LINE



#### **Common Ticket**

Innovation & Technology



#### **Overview of Transport Network**

**Key issues in Transport** 

- Traffic congestion
- Connecting of transport mode
- High number of road accident
- High energy consumption
- Air pollution/Global warming



### **Universal Design**

**Design For All** 





#### **Agenda**

1. Transport Strategy and Plans

2. Public Transport in Bangkok and surrounding

3. Bang Sue Grand Station/TOD/Smart City

# **Bang Sue Grand Station**

**Starting Point of Modern Transport by Rail** 





### **Bang Sue Grand Station**

**Opening of New Transport Hub in 2021** 





Area 264,862 sq.m.

4 Platforms for Commuter Train 8 Platforms for Long Dist. Train



10 Platforms for HSR2 Platforms for Airport Rail Link