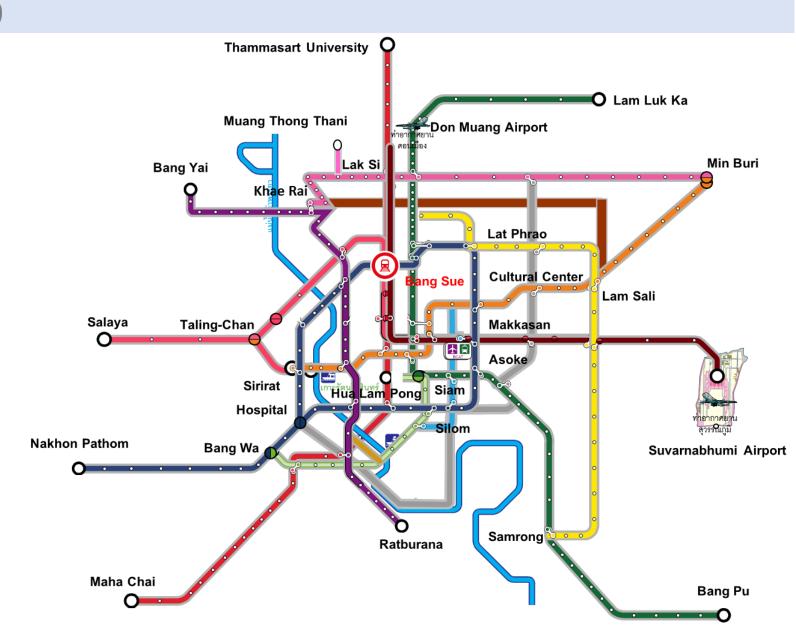

#### Public Transport in Bangkok and surrounding

**Mass Rapid Transit** 

In service 4 lines
Total 124 km.

**Under Construction 7 lines Total 172 km.** 

1234567