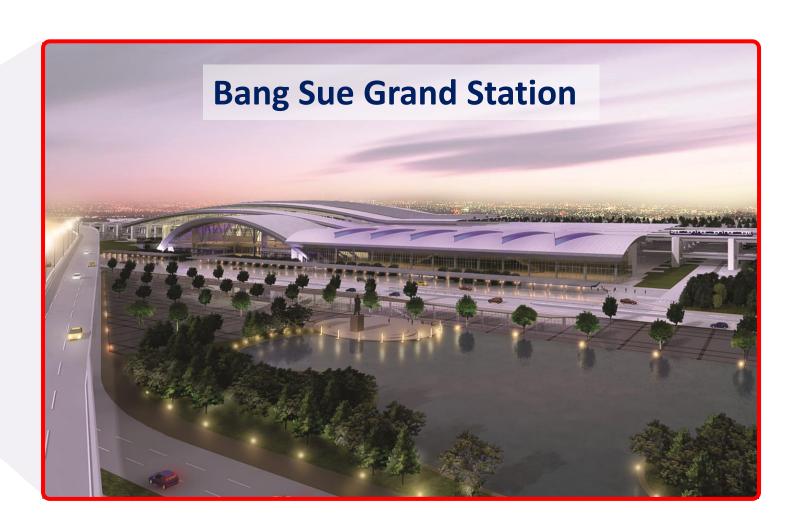

# **Bang Sue Grand Station**

**Starting Point of Modern Transport by Rail** 

### **Bang Sue Grand Station**

**Opening of New Transport Hub in 2021** 

Area 264,862 sq.m.

4 Platforms for Commuter Train 8 Platforms for Long Dist. Train

10 Platforms for HSR2 Platforms for Airport Rail Link

# **Bang Sue Grand Station**

**Opening of New Transport Hub in 2021** 