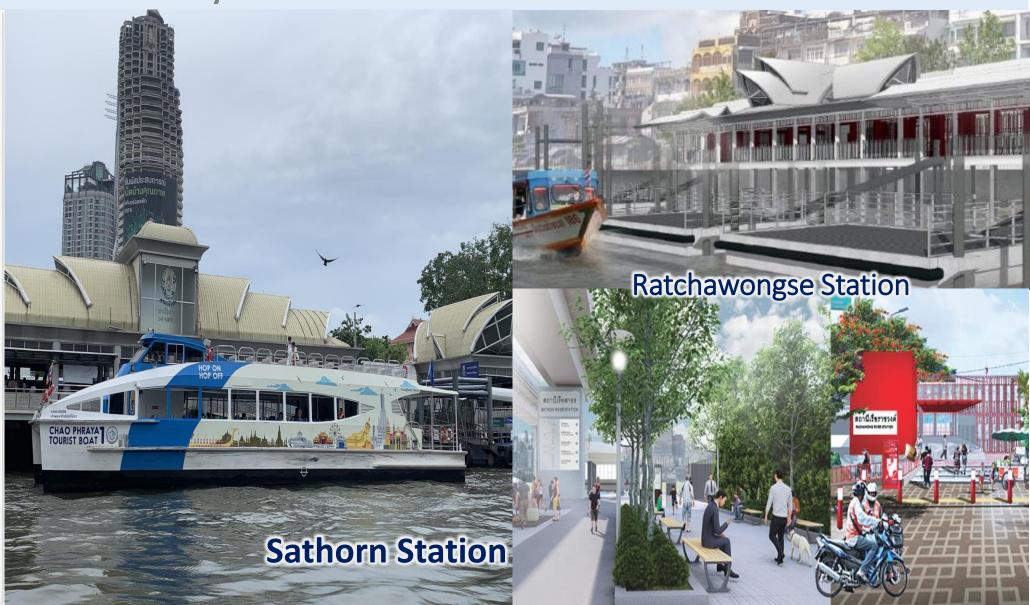

#### Public Transport in Bangkok and surrounding

**Complete Network in 2029** 

**BUS: Improve Vehicles & Technology Development** 

**BRT: Improve Capacity and Enhance Bus System** 

Pier Upgrade to Better Facility