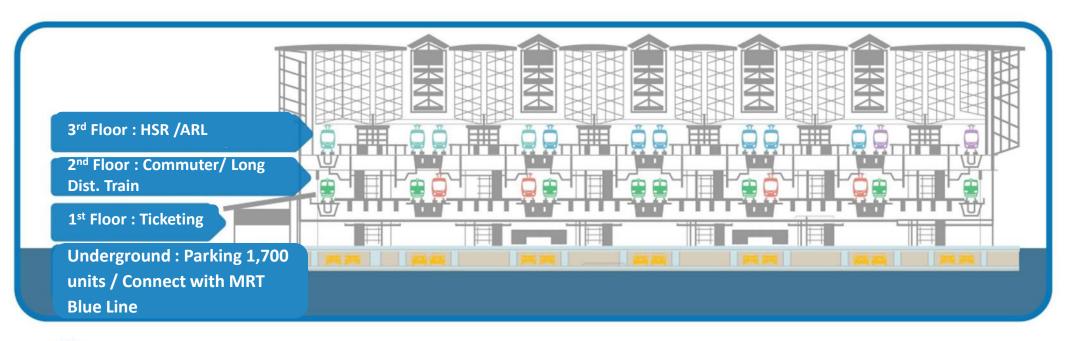

### **Bang Sue Grand Station**

**Opening of New Transport Hub in 2021** 

Area 264,862 sq.m.

4 Platforms for Commuter Train 8 Platforms for Long Dist. Train

10 Platforms for HSR2 Platforms for Airport Rail Link