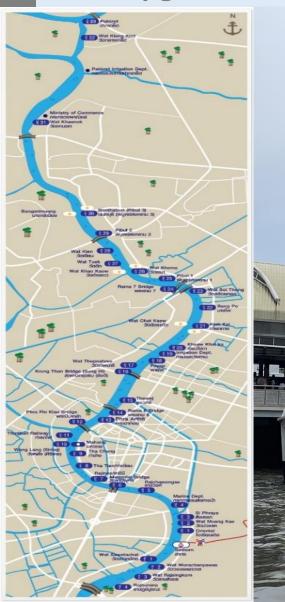

#### Public Transport in Bangkok and surrounding

**Complete Network in 2029** 

**BUS: Improve Vehicles & Technology Development** 

**BRT: Improve Capacity and Enhance Bus System** 

Pier Upgrade to Better Facility