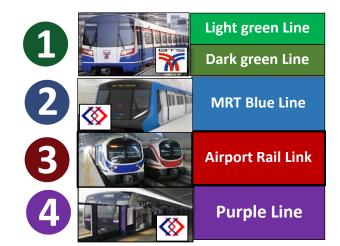

#### Public Transport in Bangkok and surrounding

**Mass Rapid Transit** 

In service 4 lines
Total 124 km.

**Under Construction 7 lines Total 172 km.** 

1234567