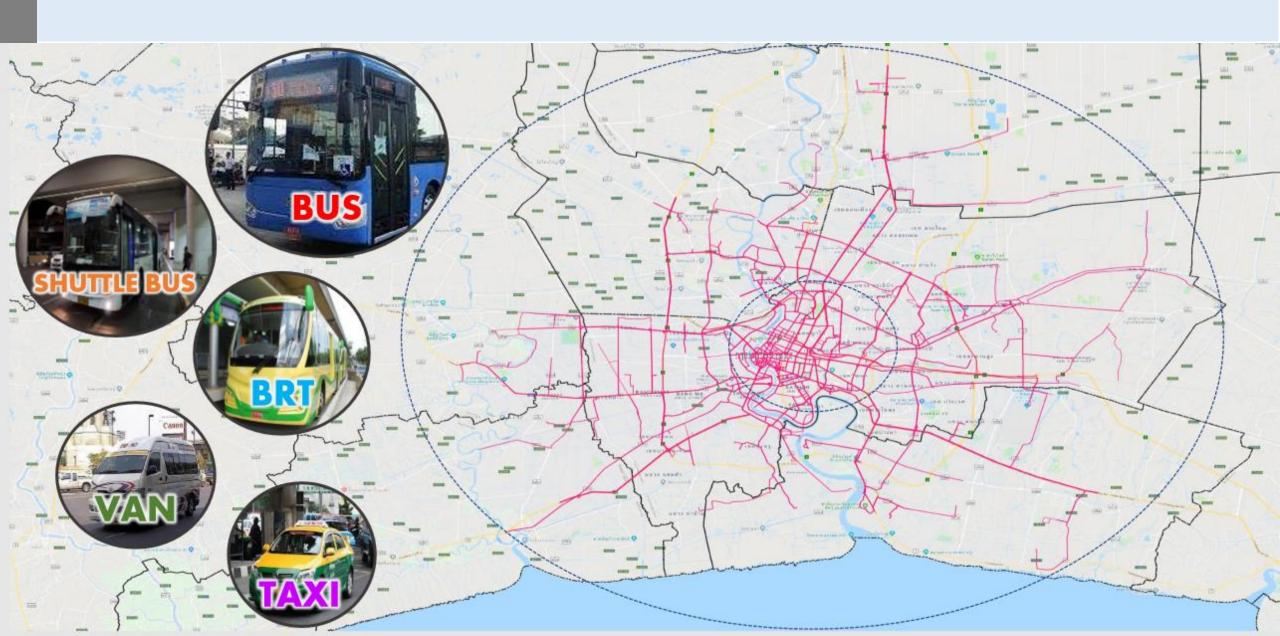

#### Public Transport in Bangkok and surrounding

**Complete Network in 2029** 

**BUS: Improve Vehicles & Technology Development** 

**BRT: Improve Capacity and Enhance Bus System** 

Pier Upgrade to Better Facility