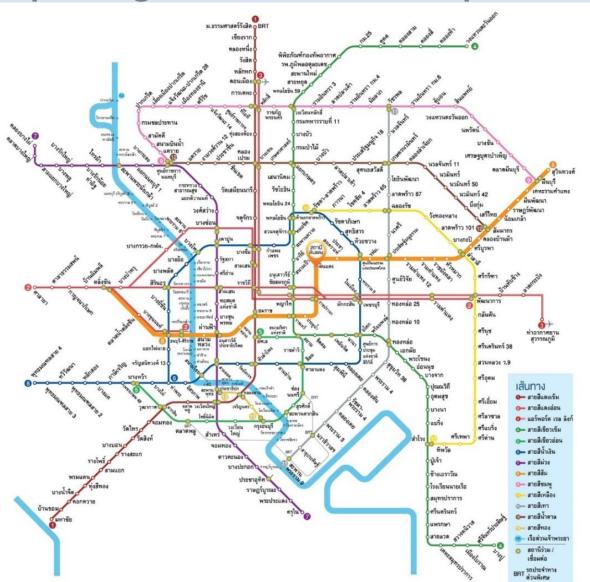

#### Public Transport in Bangkok and surrounding

**Mass Rapid Transit** 

In service 4 lines
Total 124 km.

**Under Construction 7 lines Total 172 km.** 

1234567

#### Public Transport in Bangkok and surrounding

**Complete Network in 2029** 

**BUS: Improve Vehicles & Technology Development** 

**BRT: Improve Capacity and Enhance Bus System** 

Pier Upgrade to Better Facility