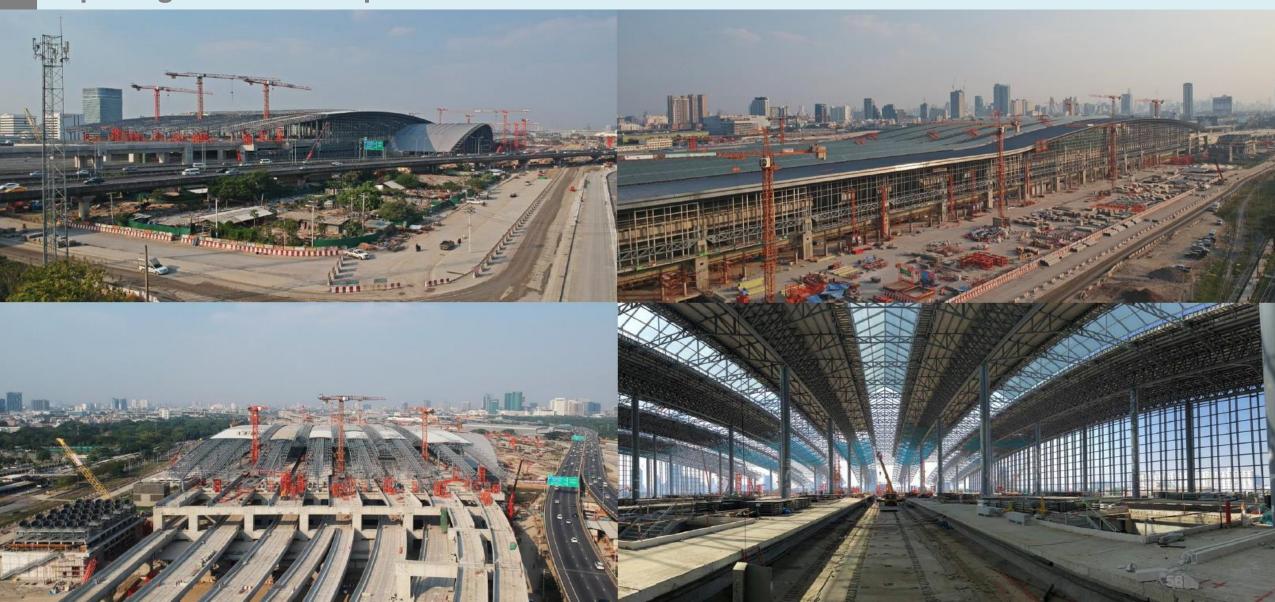

### **Bang Sue Grand Station**

**Opening of New Transport Hub in 2021** 

Area 264,862 sq.m.

4 Platforms for Commuter Train 8 Platforms for Long Dist. Train

10 Platforms for HSR2 Platforms for Airport Rail Link

# **Bang Sue Grand Station**

**Opening of New Transport Hub in 2021** 