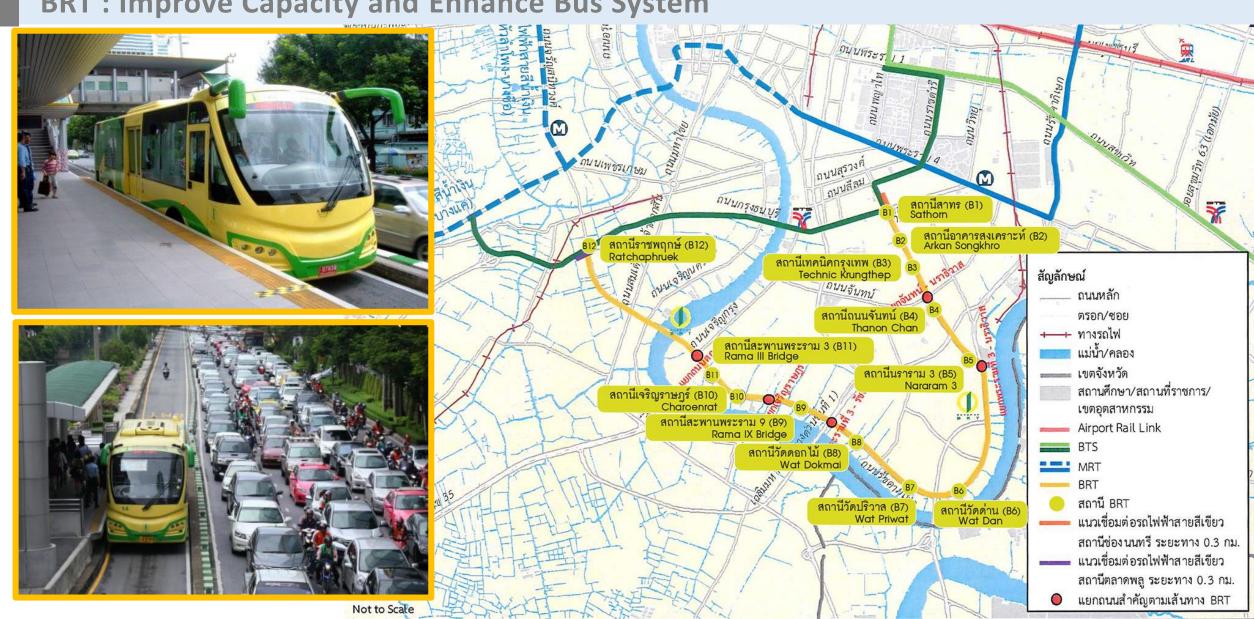

#### Public Transport in Bangkok and surrounding

**Complete Network in 2029** 

**BUS: Improve Vehicles & Technology Development** 

**BRT: Improve Capacity and Enhance Bus System** 

Pier Upgrade to Better Facility