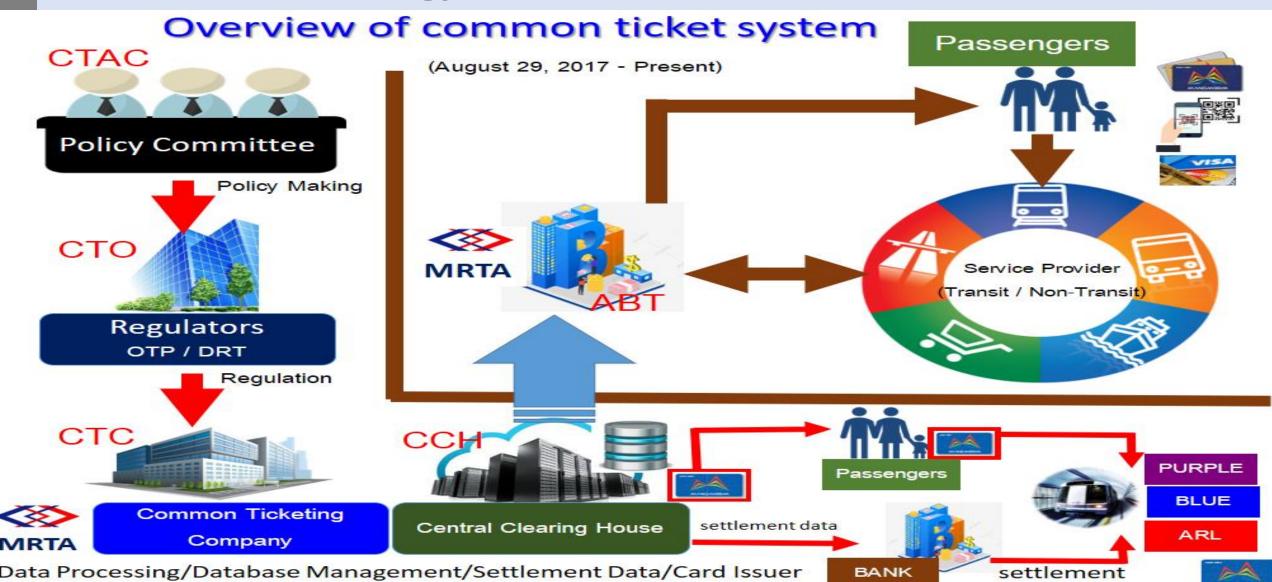

gkok and surrounding

3. Bang Sue Grand Station/TOD/Smart City

# **Transport Efficiency**



# **Develop & Promote Rail System**

**Improving Urban Public Transport Networks** 





#### Public Transport in Bangkok and surrounding

**Mass Rapid Transit** 

In service 4 lines
Total 124 km.



**Under Construction 7 lines Total 172 km.** 

1234567



#### Public Transport in Bangkok and surrounding

**Complete Network in 2029** 







**BUS: Improve Vehicles & Technology Development** 











**BRT: Improve Capacity and Enhance Bus System** 



Pier Upgrade to Better Facility





### **Airport Shuttle Bus**

**Save Time with Direct Way** 











### **Bike Lanes in Bangkok**

Non - Motorize



#### BIKE ROUTE : RATTANAKOSIN LINE



#### **Common Ticket**

Innovation & Technology



#### **Overview of Transport Network**

**Key issues in Transport** 

- Traffic congestion
- Connecting of transport mode
- High number of road accident
- High energy consumption
- Air pollution/Global warming



### **Universal Design**

**Design For All** 





#### **Agenda**

1. Transport Strategy and Plans

2. Public Transport in Bangkok and surrounding

3. Bang Sue Grand Station/TOD/Smart City

# **Bang Sue Grand Station**

**Starting Point of Modern Transport by Rail** 





### **Bang Sue Grand Station**

**Opening of New Transport Hub in 2021** 





Area 264,862 sq.m.

4 Platforms for Commuter Train 8 Platforms for Long Dist. Train



10 Platforms for HSR2 Platforms for Airport Rail Link

# **Bang Sue Grand Station**

**Opening of New Transport Hub in 2021** 



# **Transit-Ori