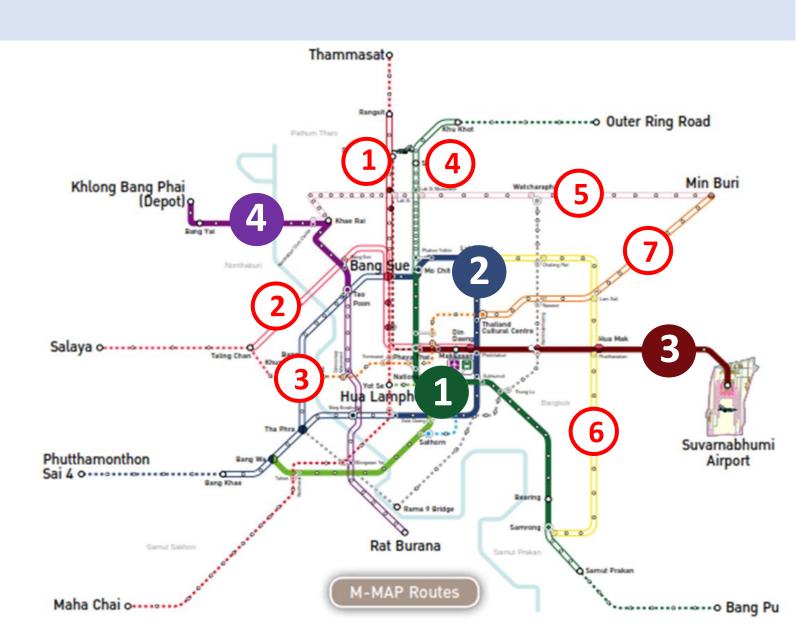

#### Public Transport in Bangkok and surrounding

**Mass Rapid Transit** 

In service 4 lines
Total 124 km.

**Under Construction 7 lines Total 172 km.** 

1234567