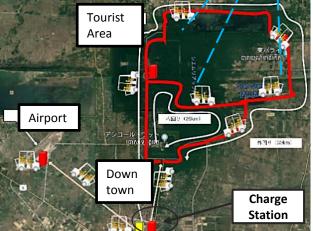

#### Financing program to demonstrate decarbonization technology for realizing co-innovation Target countries: Cambodia, Philippines, Laos

Demonstration for development and introduction of Electric Vehicle in Asian countries with reusing main components recovered from spent Hybrid Vehicle Implementing organization: Toyota Tsusho Corporation

#### Overview of renovation and demonstration

- ◆ Production of EV tuk-tuk by a local car maintenance company using scraped Prius
- ◆World's first EV tuk-tuk using Prius components
- Remote monitoring verifies traceability and driver's safe driving
- **◆**EV contributes: