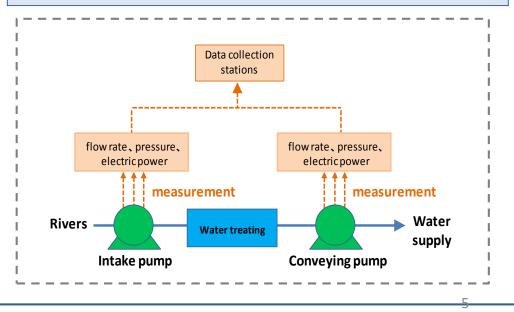

#### **Outline of GHG Mitigation Activity**

This project aims to replace existing conventional water pumps with high efficiency pumps in two water pump stations of the treatment plant owned by Danang Water Supply One-member Limited Company (DAWACO).

The pumps to be installed perform with high efficiency because pumps are customized to specific conditions and requirements of the recipient plants.

CO2 reduction; 1,145 [tCO2/year]

#### **Introduction of High Efficiency Water Pumps in Da Nang City**