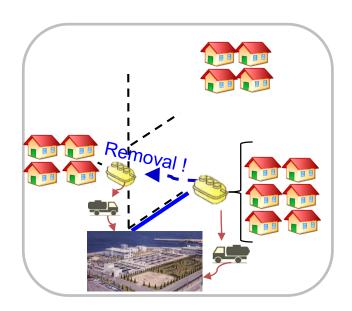

### Where is Johkasou installed in ?

#### For Earth, For Life Kubota

< Geographically isolated area >