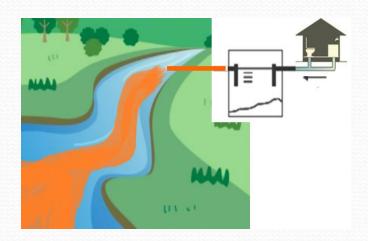

#### Variation of primitive Sewage treatment and pollution

River pollution,

Crisis of environment

Septic Tank and Pit Latrine are used in many counties. However, the quality of treated water by it is not good, And groundwater, river, etc. are polluted by them