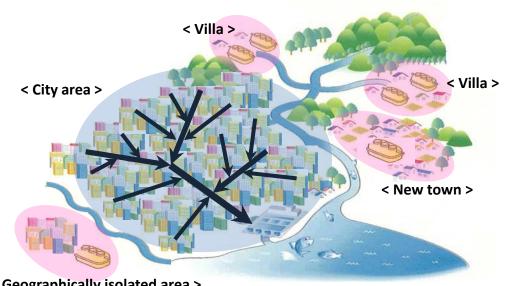

### Where is Johkasou installed in ?

#### For Earth, For Life Kubota

< Geographically isolated area >