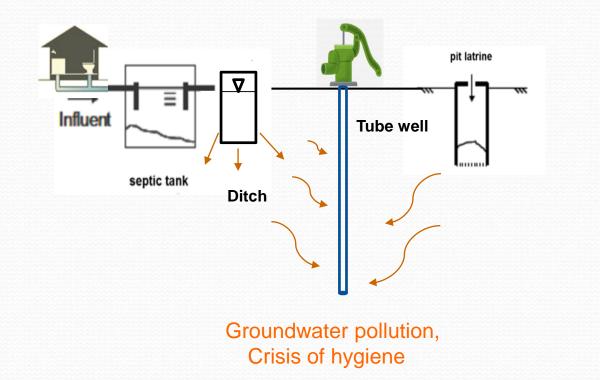

#### Variation of primitive Sewage treatment and pollution

River pollution,

Crisis of environment

Septic Tank and Pit Latrine are used in many counties. However, the quality of treated water by it is not good, And groundwater, river, etc. are polluted by them