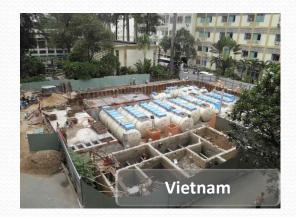

tive Sewage treatment and pollution





River pollution,

Crisis of environment

Septic Tank and Pit Latrine are used in many counties. However, the quality of treated water by it is not good, And groundwater, river, etc. are polluted by them

## What is "Johkasou"?

- "Johkasou" is not just <u>septic tank</u> but small wastewater treatment package tank.
- "Johkasou" can treat various wastewater. (kitchen, toilet, bath, laundry, etc.)
- Quality of treated water by "Johkasou" is same as that of existing sewerage systems.



### Where is Johkasou installed in ?

#### For Earth, For Life Kubota









< Geographically isolated area >

## Fabrication, Installation and O&M

# For Earth, For Life















Maintenance











## **Kubota Johkasou in Overseas**

# For Earth, For Life













#### Total 18 countries

# Thank you for your attention.

# For Earth, For Life

http://www.kubota.co.jp