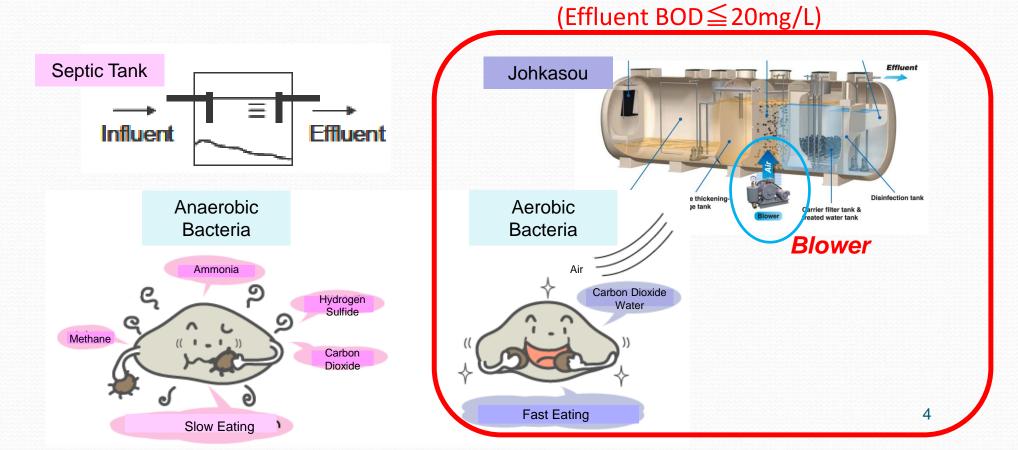

#### Variation of primitive Sewage treatment and pollution

River pollution,

Crisis of environment

Septic Tank and Pit Latrine are used in many counties. However, the quality of treated water by it is not good, And groundwater, river, etc. are polluted by them

## What is "Johkasou"?

- "Johkasou" is not just <u>septic tank</u> but small wastewater treatment package tank.
- "Johkasou" can treat various wastewater. (kitchen, toilet, bath, laundry, etc.)
- Quality of treated water by "Johkasou" is same as that of existing sewerage systems.