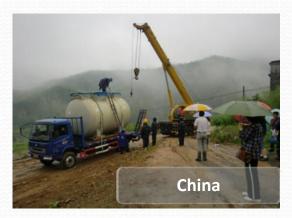

ewage treatment and pollution





River pollution,

Crisis of environment

Septic Tank and Pit Latrine are used in many counties. However, the quality of treated water by it is not good, And groundwater, river, etc. are polluted by them

## What is "Johkasou"?

- "Johkasou" is not just <u>septic tank</u> but small wastewater treatment package tank.
- "Johkasou" can treat various wastewater. (kitchen, toilet, bath, laundry, etc.)
- Quality of treated water by "Johkasou" is same as that of existing sewerage systems.



### Where is Johkasou installed in ?

#### For Earth, For Life Kubota









< Geographically isolated area >

## Fabrication, Installation and O&M

# For Earth, For Life















Maintenance











## **Kubota Johkasou in Overseas**

# For Earth, For Life













#### Total 18 countries

# Thank you for your attention.

# For Earth, For Life

http://www.kubota.co.jp