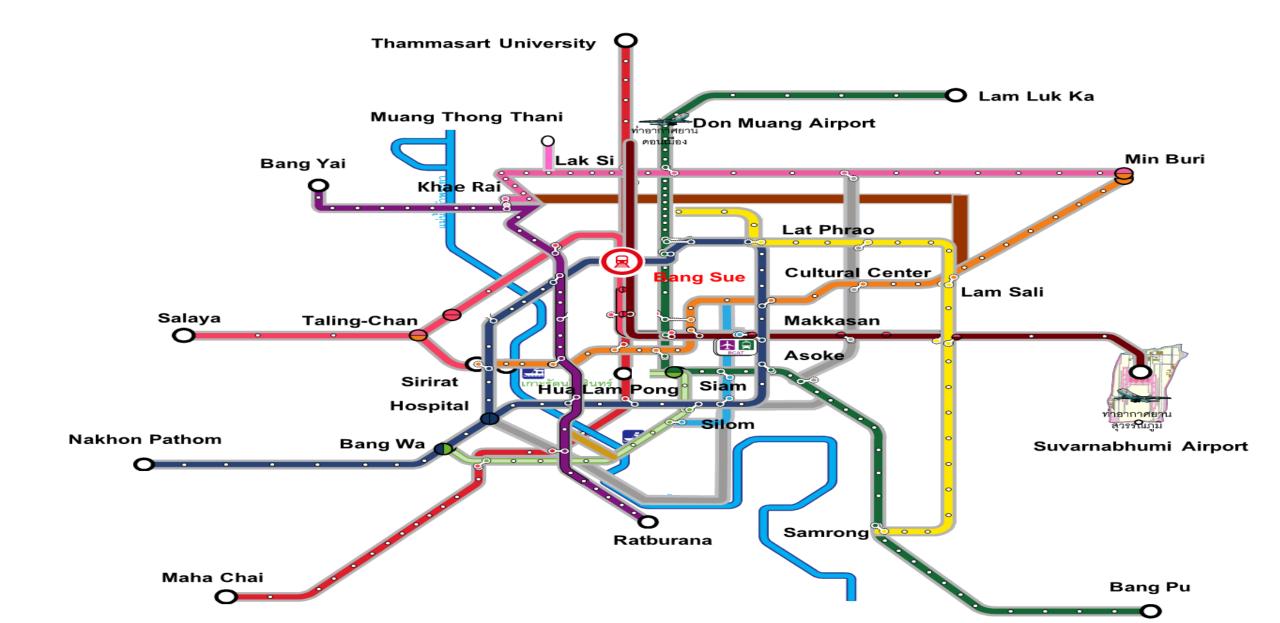

#### **New Transport Center**

#### **Various Transport System**

Pedestrian, Cycling, BRT Metro, CT, HSR

Skywall

BRT

Metro/Rail Station

Metro (Green Line

Metro - Underground (Blue Line)

CT / HSR