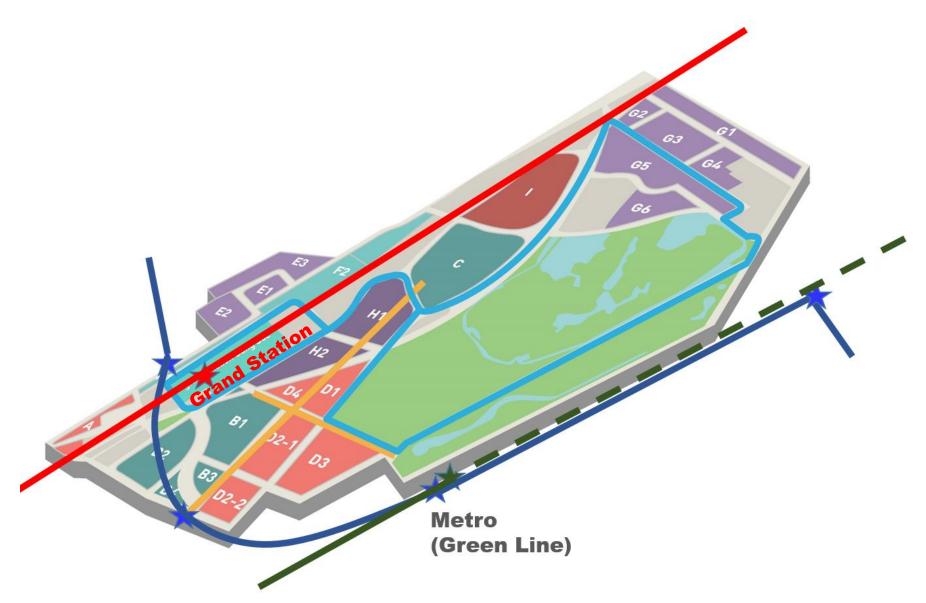

### PHASE 1: Grand Station Commercial and Office

#### PHASE 2: MICE, Super Arena, Shopping Mall Residential

#### PHASE 3: Commercial Area Residential