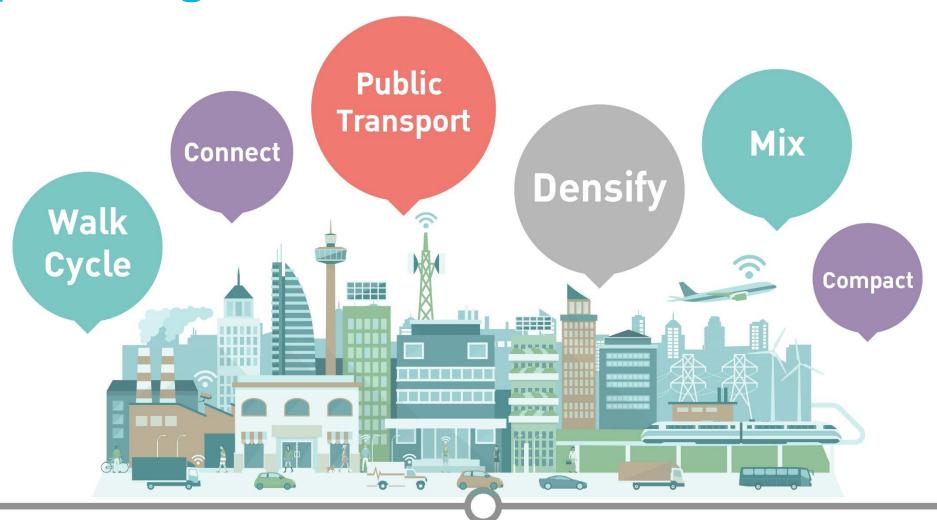

#### **New Transport Center**



#### **Various Transport System**

Pedestrian, Cycling, BRT Metro, CT, HSR

Skywall

BRT

Metro/Rail Station

Metro (Green Line

Metro - Underground (Blue Line)

CT / HSR



# **372 Hectares**





#### **TOD & SMART CITY**

#### **Empowering Land around the Grand Station**



**Criteria of Thailand Smart City** Resource Conservation It is a MUST **Development Balancing Specific Energy Environmental Management and Monitoring** Consumption **Energy Generation** Healthy People & **Promoting** SMART **Energy distribution** People's hygiene **Green House Gas reduction Public Safety** SMART **SMART Grid System** SMART **Full of Intelligent Living Facilities** Accessibility Knowledgeable Digital and Citizen Convenience SMART CITY Efficiency **Creative and Life-Long Learning** SMART SMART Thailand **Environment** Safety MOBILITY **Inclusive Society Green Mobility Business Agility** Government Services Accessibility **Business Connectivity** SMART SMART **Citizen Participation Business Innovation and ECONOMY Transformation** Transparency

#### Vision



#### Bang Sue