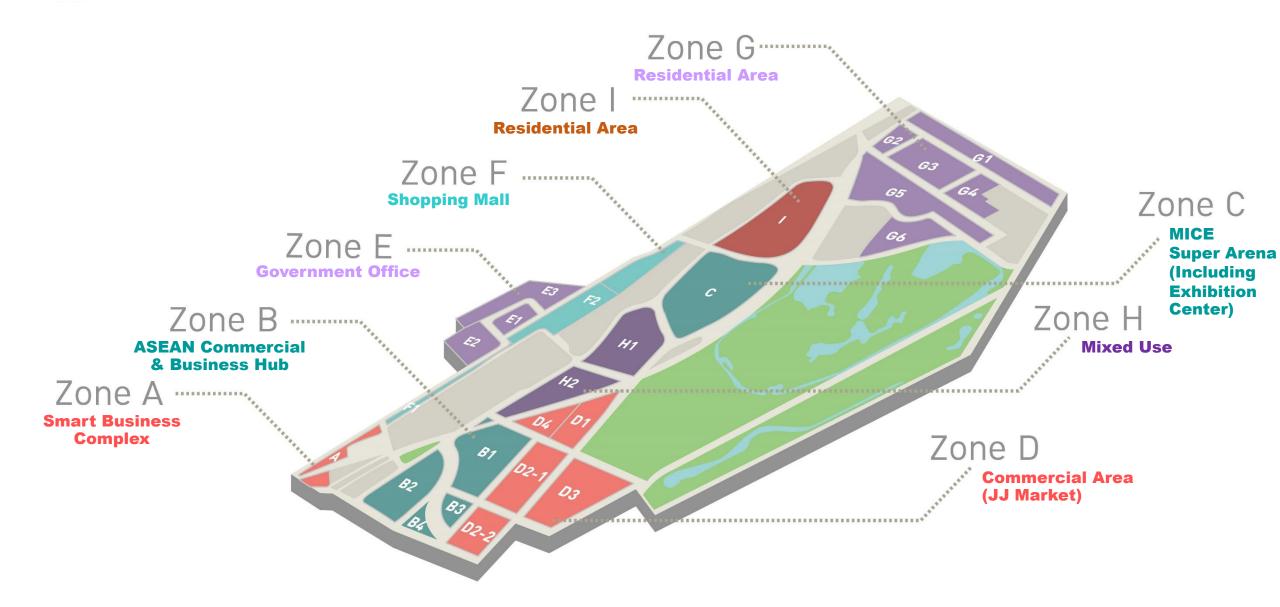

### PHASE 1: Grand Station Commercial and Office

#### PHASE 2: MICE, Super Arena, Shopping Mall Residential

#### PHASE 3: Commercial Area Residential