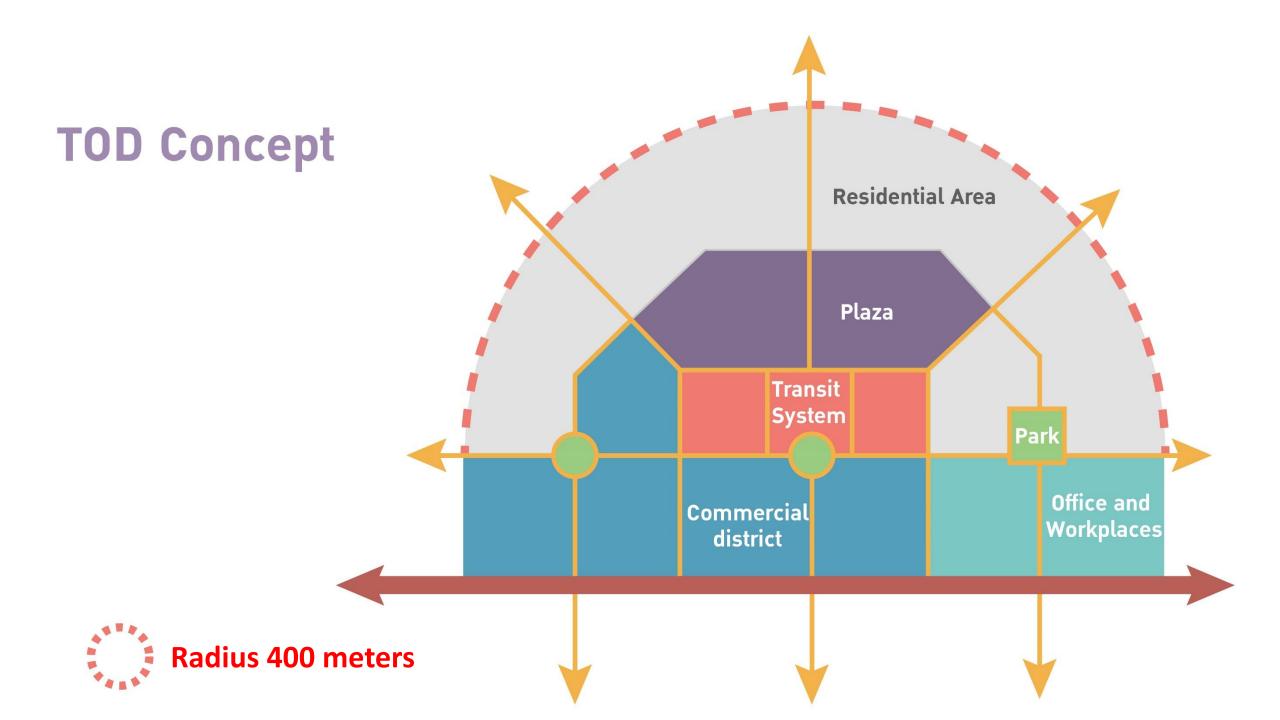

#### **New Transport Center**



#### **Various Transport System**

Pedestrian, Cycling, BRT Metro, CT, HSR

Skywall

BRT

Metro/Rail Station

Metro (Green Line

Metro - Underground (Blue Line)

CT / HSR



# **372 Hectares**





#### **TOD & SMART CITY**

#### **Empowering Land around the Grand Station**



**Criteria of Thailand Smart City** Resource Conservation It is a MUST **Development Balancing Specific Energy Environmental Management and Monitoring** Consumption **Energy Generation** Healthy People & **Promoting** SMART **Energy distribution** People's hygiene **Green House Gas reduction Public Safety** SMART **SMART Grid System** SMART **Full of Intelligent Living Facilities** Accessibility Knowledgeable Digital and Citizen Convenience SMART CITY Efficiency **Creative and Life-Long Learning** SMART SMART Thailand **Environment** Safety MOBILITY **Inclusive Society Green Mobility Business Agility** Government Services Accessibility **Business Connectivity** SMART SMART **Citizen Participation Business Inn