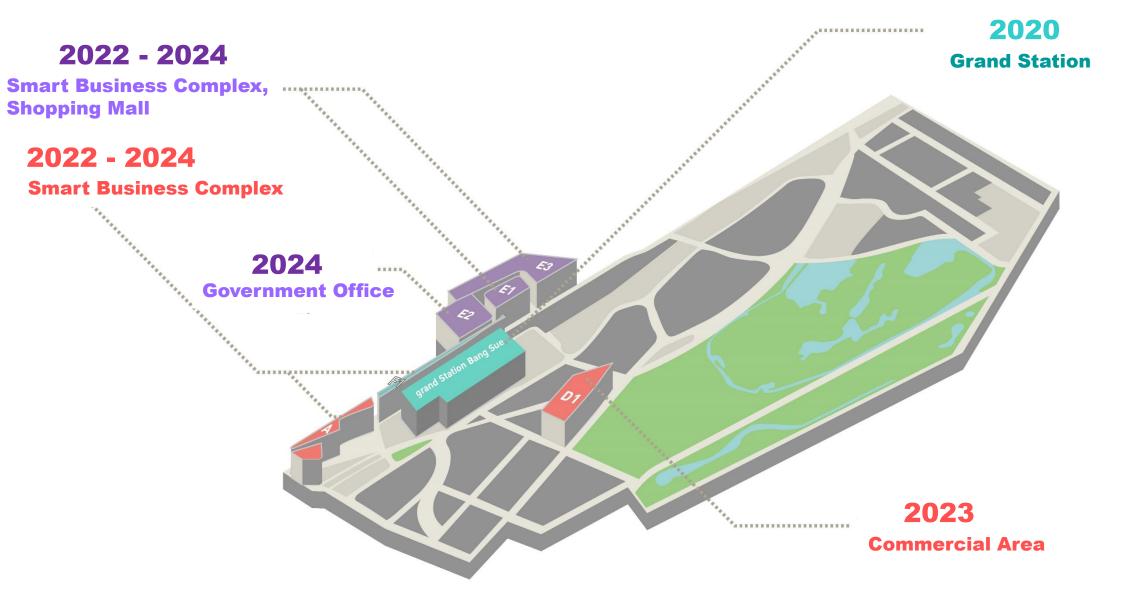

MUST **Development Balancing Specific Energy Environmental Management and Monitoring** Consumption **Energy Generation** Healthy People & **Promoting** SMART **Energy distribution** People's hygiene **Green House Gas reduction Public Safety** SMART **SMART Grid System** SMART **Full of Intelligent Living Facilities** Accessibility Knowledgeable Digital and Citizen Convenience SMART CITY Efficiency **Creative and Life-Long Learning** SMART SMART Thailand **Environment** Safety MOBILITY **Inclusive Society Green Mobility Business Agility** Government Services Accessibility **Business Connectivity** SMART SMART **Citizen Participation Business Innovation and ECONOMY Transformation** Transparency

#### Vision



#### Bang Sue Area = New CBD



### PHASE 1: Grand Station Commercial and Office



#### PHASE 2: MICE, Super Arena, Shopping Mall Residential



#### PHASE 3: Commercial Area Residential



## Bang Sue: Smart City