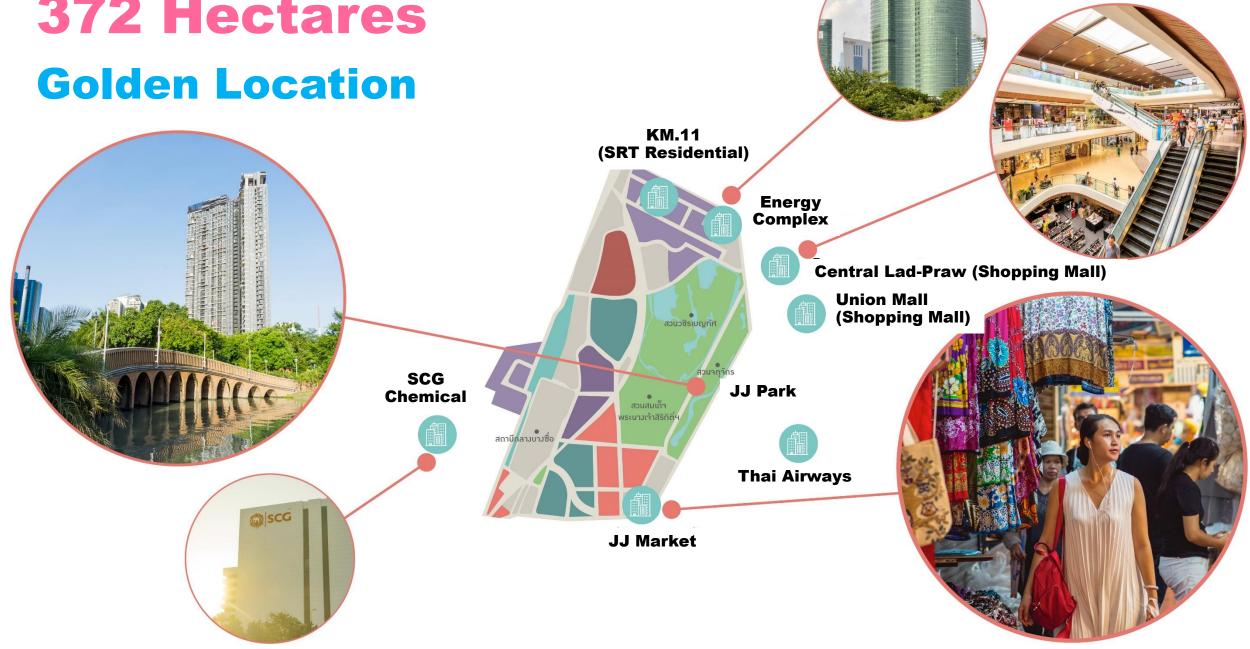

#### **New Transport Center**



#### **Various Transport System**

Pedestrian, Cycling, BRT Metro, CT, HSR

Skywall

BRT

Metro/Rail Station

Metro (Green Line

Metro - Underground (Blue Line)

CT / HSR



# **372 Hectares**





#### **TOD & SMART CITY**

#### **Empowering Land around the Grand Station**



**Criteria of Thailand Smart City** Resource Conservation It is a MUST **Development Balancing Specific Energy Environmental Management and Monitoring** Consumption **Energy Generation** Healthy People & **Promoting** SMART **Energy distribution** People's hygiene **Green House Gas reduction Public Safety** SMART **SMART Grid System** SMART **Full of Intelligent Living Facilities** Accessibility Knowledgeable Digital and Citizen Convenience SMART CITY Efficiency **Creative and Life-Long Learning** SMART SMART Thailand **Environment** Safety MOBILITY **Inclusive Society Green Mobility Business Agility** Government Services Accessibility **Business Connectivity** SMART SMART **Citizen Participation Business I