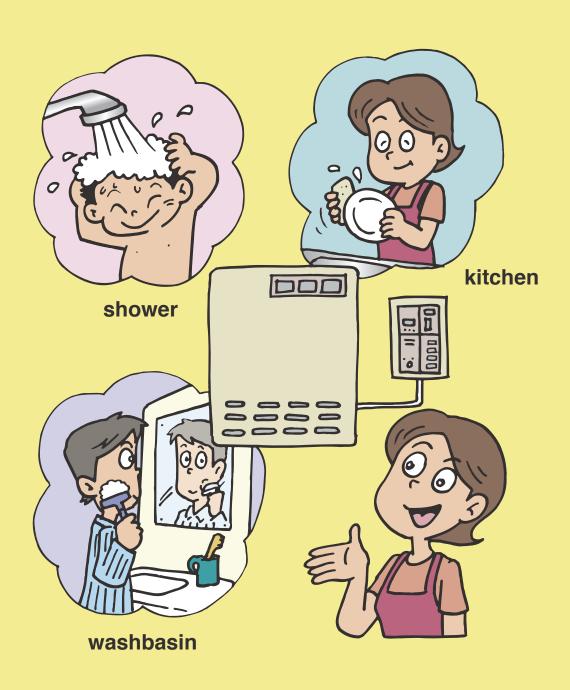

The heat source equipment for the hot water apparatus consists of the hot water supply system and hot water heater. This equipment supplies hot water to the following three areas: the kitchen, the wash basin, and the shower.